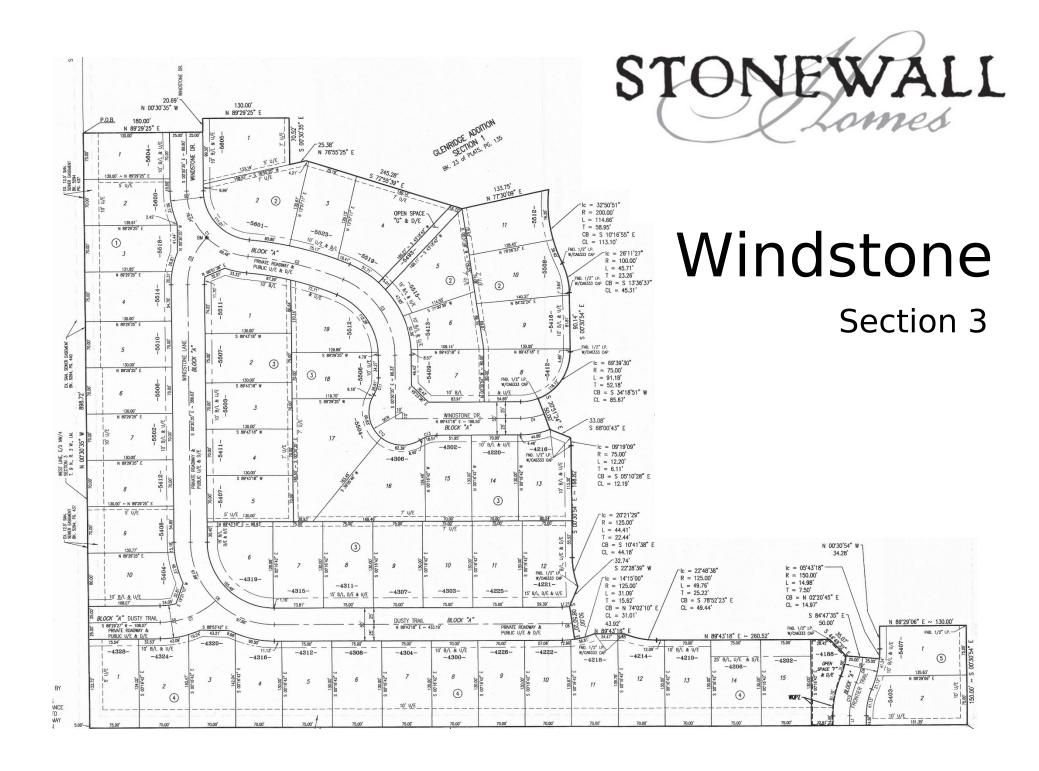

## Windstone

| Section | Block | Lot | PRICE     | BUILDER   |
|---------|-------|-----|-----------|-----------|
| 1       | 1     | 10  | \$95,000  | Stonewall |
| 3       | 1     | 1   | \$76,175  | Open      |
| 3       | 1     | 2   | \$76,950  | Open      |
| 3       | 1     | 5   | \$81,450  | Open      |
| 3       | 1     | 6   | \$81,450  | Open      |
| 3       | 1     | 7   | \$81,450  | Open      |
| 3       | 1     | 8   | \$81,450  | Open      |
| 3       | 1     | 9   | \$81,450  | Open      |
| 3       | 2     | 2   | \$120,000 | Open      |
| 3       | 2     | 3   | \$88,750  | Open      |
| 3       | 2     | 5   | \$81,500  | Open      |
| 3       | 2     | 6   | \$67,500  | Open      |
| 3       | 2     | 7   | \$78,250  | Open      |
| 3       | 2     | 10  | \$93,000  | Open      |
| 3       | 3     | 3   | \$76,250  | Open      |
| 3       | 3     | 6   | \$97,450  | Open      |

| Section | Block | Lot | PRICE     | BUILDER |
|---------|-------|-----|-----------|---------|
| 3       | 3     | 17  | \$109,000 | Open    |
| 3       | 3     | 18  | \$76,000  | Open    |
| 3       | 3     | 19  | \$98,250  | Open    |
| 3       | 4     | 1   | \$83,000  | Open    |
| 3       | 4     | 2   | \$83,250  | Open    |
| 3       | 4     | 3   | \$81,000  | Open    |
| 3       | 4     | 4   | \$78,250  | Open    |
| 3       | 4     | 5   | \$81,450  | Open    |
| 3       | 4     | 7   | \$81,450  | Open    |
| 3       | 4     | 8   | \$76,250  | Open    |
| 3       | 4     | 9   | \$76,250  | Open    |
| 3       | 4     | 10  | \$76,250  | Open    |
| 3       | 4     | 11  | \$78,250  | Open    |
| 3       | 4     | 13  | \$76,250  | Open    |
| 3       | 4     | 15  | \$81,450  | Open    |
| 3       | 5     | 1   | \$82,000  | Open    |
| 3       | 5     | 2   | \$86,500  | Open    |