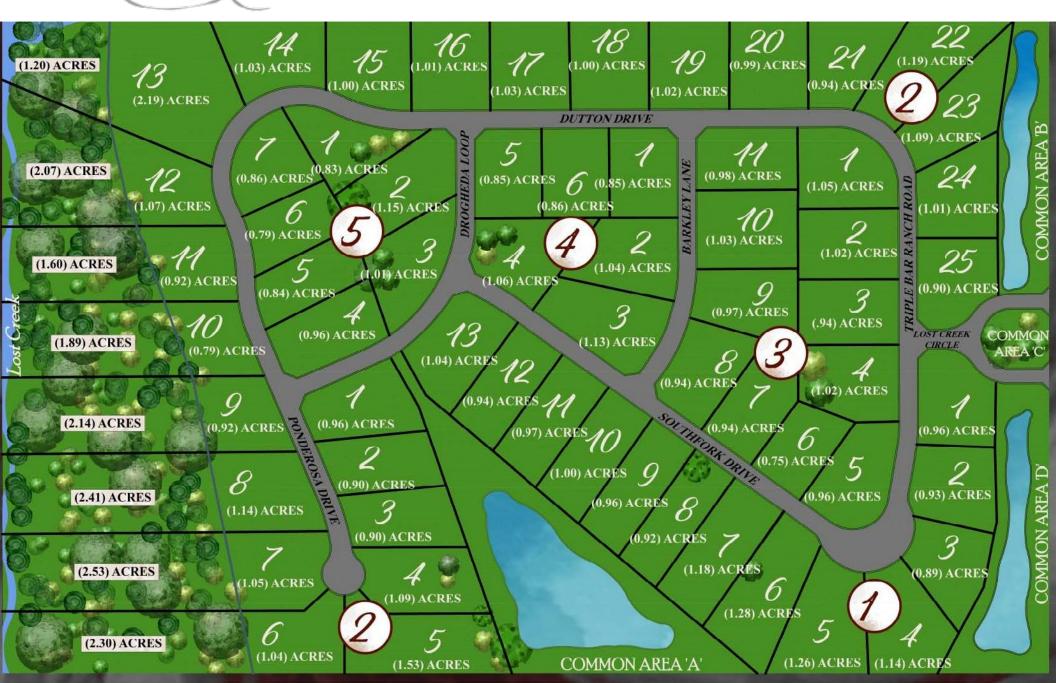

## STONEWALL The Ranch at Lost Creek

## The Ranch at Lost Creek

| BLOCK | LOT | PRICE     | BUILDER |
|-------|-----|-----------|---------|
| 3     | 1   | \$150,000 | Spec    |
| 1     | 1   | \$165,000 | Open    |
| 1     | 2   | \$165,000 | Open    |
| 1     | 3   | \$165,000 | Open    |
| 1     | 5   | \$165,000 | Open    |
| 1     | 6   | \$165,000 | Open    |
| 1     | 7   | \$175,000 | Open    |
| 1     | 8   | \$175,000 | Open    |
| 1     | 9   | \$175,000 | Open    |
| 1     | 10  | \$175,000 | Open    |
| 1     | 11  | \$175,000 | Open    |
| 1     | 12  | \$175,000 | Open    |
| 1     | 13  | \$175,000 | Open    |
| 2     | 1   | \$175,000 | Open    |
| 2     | 2   | \$175,000 | Open    |
| 2     | 3   | \$175,000 | Open    |
| 2     | 4   | \$175,000 | Open    |
| 2     | 6   | \$350,000 | Open    |
| 2     | 7   | \$350,000 | Open    |

| BLOCK | LOT | PRICE     | BUILDER |
|-------|-----|-----------|---------|
| 2     | 8   | \$375,000 | Open    |
| 2     | 9   | \$350,000 | Open    |
| 2     | 10  | \$350,000 | Open    |
| 2     | 11  | \$375,000 | Open    |
| 2     | 12  | \$450,000 | Open    |
| 2     | 13  | \$450,000 | Open    |
| 2     | 16  | \$150,000 | Open    |
| 2     | 18  | \$150,000 | Open    |
| 2     | 19  | \$150,000 | Open    |
| 2     | 20  | \$150,000 | Open    |
| 2     | 21  | \$150,000 | Open    |
| 2     | 23  | \$165,000 | Open    |
| 2     | 24  | \$165,000 | Open    |
| 2     | 25  | \$165,000 | Open    |
| 3     | 2   | \$150,000 | Open    |
| 3     | 3   | \$150,000 | Open    |
| 3     | 5   | \$150,000 | Open    |
| 3     | 6   | \$150,000 | Open    |

| BLOCK | LOT | PRICE     | BUILDER |
|-------|-----|-----------|---------|
| 3     | 7   | \$150,000 | Open    |
| 3     | 8   | \$150,000 | Open    |
| 3     | 9   | \$150,000 | Open    |
| 3     | 10  | \$150,000 | Open    |
| 3     | 11  | \$150,000 | Open    |
| 4     | 1   | \$150,000 | Open    |
| 4     | 2   | \$150,000 | Open    |
| 4     | 3   | \$150,000 | Open    |
| 4     | 4   | \$150,000 | Open    |
| 4     | 5   | \$150,000 | Open    |
| 4     | 6   | \$150,000 | Open    |
| 5     | 1   | \$150,000 | Open    |
| 5     | 2   | \$150,000 | Open    |
| 5     | 3   | \$150,000 | Open    |
| 5     | 4   | \$150,000 | Open    |
| 5     | 5   | \$150,000 | Open    |
| 5     | 6   | \$150,000 | Open    |
| 5     | 7   | \$150,000 | Open    |