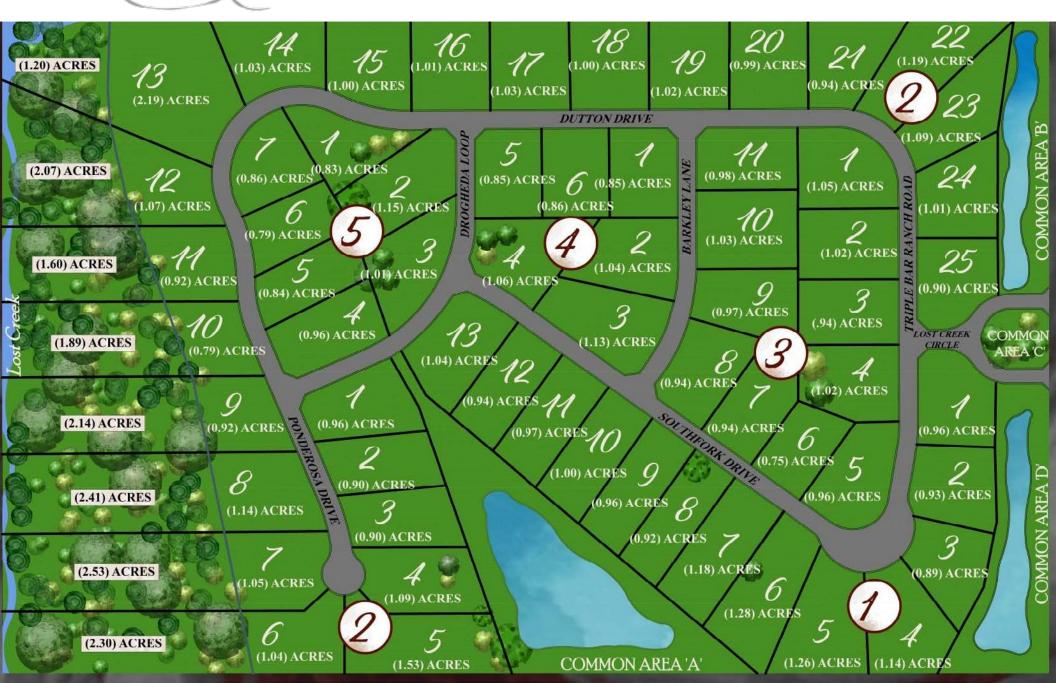

## The Ranch at Lost Creek

| BLOCK | LOT | PRICE     | BUILDER |
|-------|-----|-----------|---------|
| 3     | 1   | \$150,000 | Spec    |
| 1     | 1   | \$165,000 | Open    |
| 1     | 2   | \$165,000 | Open    |
| 1     | 3   | \$165,000 | Open    |
| 1     | 4   | \$165,000 | Open    |
| 1     | 5   | \$165,000 | Open    |
| 1     | 6   | \$165,000 | Open    |
| 1     | 7   | \$175,000 | Open    |
| 1     | 8   | \$175,000 | Open    |
| 1     | 9   | \$175,000 | Open    |
| 1     | 10  | \$175,000 | Open    |
| 1     | 11  | \$175,000 | Open    |
| 1     | 12  | \$175,000 | Open    |
| 1     | 13  | \$175,000 | Open    |
| 2     | 1   | \$175,000 | Open    |
| 2     | 2   | \$175,000 | Open    |
| 2     | 3   | \$175,000 | Open    |
| 2     | 4   | \$175,000 | Open    |
| 2     | 5   | \$165,000 | Hold    |

|       | -   |           |         |
|-------|-----|-----------|---------|
| BLOCK | LOT | PRICE     | BUILDER |
| 2     | 6   | \$350,000 | Open    |
| 2     | 7   | \$350,000 | Open    |
| 2     | 8   | \$375,000 | Open    |
| 2     | 9   | \$350,000 | Open    |
| 2     | 10  | \$350,000 | Open    |
| 2     | 11  | \$375,000 | Open    |
| 2     | 12  | \$450,000 | Open    |
| 2     | 13  | \$450,000 | Open    |
| 2     | 16  | \$150,000 | Open    |
| 2     | 18  | \$150,000 | Open    |
| 2     | 19  | \$150,000 | Open    |
| 2     | 20  | \$150,000 | Open    |
| 2     | 23  | \$165,000 | Open    |
| 2     | 24  | \$165,000 | Open    |
| 2     | 25  | \$165,000 | Open    |
| 3     | 2   | \$150,000 | Open    |
| 3     | 3   | \$150,000 | Open    |
| 3     | 5   | \$150,000 | Open    |
| 3     | 6   | \$150,000 | Open    |

| BLOCK | LOT | PRICE     | BUILDER |
|-------|-----|-----------|---------|
| 3     | 7   | \$150,000 | Open    |
| 3     | 8   | \$150,000 | Open    |
| 3     | 9   | \$150,000 | Open    |
| 3     | 10  | \$150,000 | Open    |
| 3     | 11  | \$150,000 | Open    |
| 4     | 1   | \$150,000 | Open    |
| 4     | 2   | \$150,000 | Open    |
| 4     | 3   | \$150,000 | Open    |
| 4     | 4   | \$150,000 | Open    |
| 4     | 5   | \$150,000 | Open    |
| 4     | 6   | \$150,000 | Open    |
| 5     | 1   | \$150,000 | Open    |
| 5     | 2   | \$150,000 | Open    |
| 5     | 3   | \$150,000 | Open    |
| 5     | 4   | \$150,000 | Open    |
| 5     | 5   | \$150,000 | Open    |
| 5     | 6   | \$150,000 | Open    |
| 5     | 7   | \$150,000 | Open    |