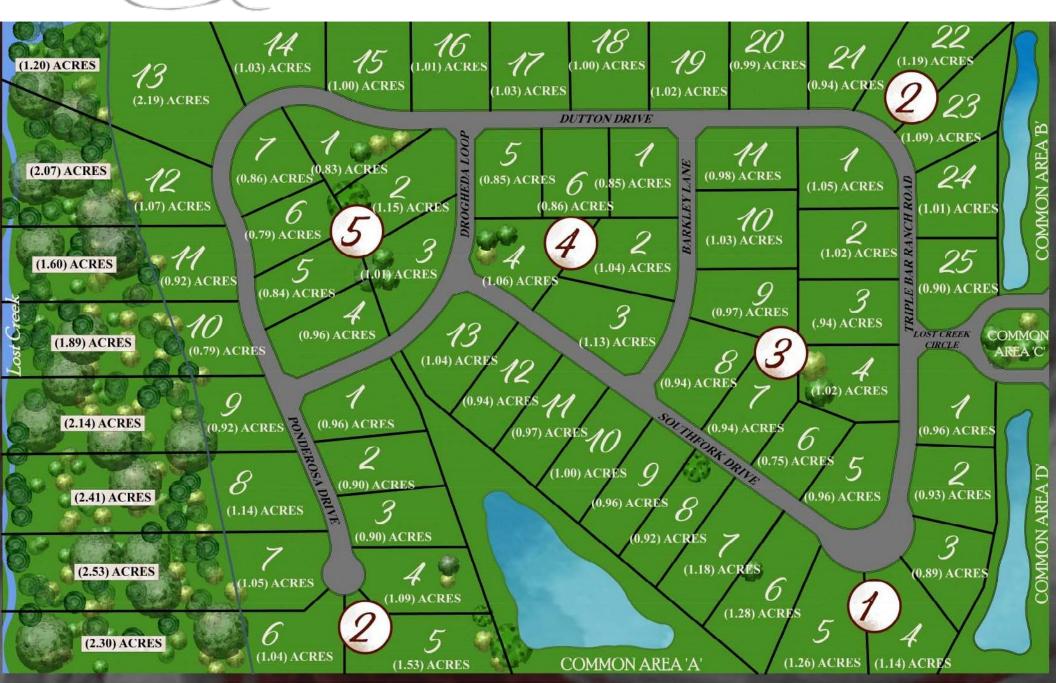

## The Ranch at Lost Creek

| BLOCK | LOT | PRICE                    | BUILDER       |
|-------|-----|--------------------------|---------------|
| 3     | 1   | 3522 Triple Bar Ranch Rd | move-in ready |
| 1     | 1   | \$165,000                | Open          |
| 1     | 2   | \$165,000                | Open          |
| 1     | 3   | \$165,000                | Open          |
| 1     | 5   | \$165,000                | Open          |
| 1     | 6   | \$165,000                | Open          |
| 1     | 7   | \$175,000                | Open          |
| 1     | 8   | \$175,000                | Open          |
| 1     | 9   | \$175,000                | Open          |
| 1     | 10  | \$175,000                | Open          |
| 1     | 11  | \$175,000                | Open          |
| 1     | 12  | \$175,000                | Open          |
| 1     | 13  | \$175,000                | Open          |
| 2     | 1   | \$175,000                | Open          |
| 2     | 3   | \$175,000                | Open          |
| 2     | 4   | \$175,000                | Open          |

| BLOCK | LOT | PRICE     | BUILDER   |
|-------|-----|-----------|-----------|
| 2     | 6   | \$350,000 | Open      |
| 2     | 10  | \$350,000 | Open      |
| 2     | 12  | \$450,000 | Open      |
| 2     | 13  | \$450,000 | Open      |
| 2     | 18  | \$150,000 | Stonewall |
| 2     | 19  | \$150,000 | Open      |
| 2     | 20  | \$150,000 | Open      |
| 2     | 21  | \$150,000 | Open      |
| 2     | 23  | \$165,000 | Open      |
| 2     | 24  | \$165,000 | Open      |
| 2     | 25  | \$165,000 | Open      |
| 3     | 5   | \$150,000 | Open      |
| 3     | 6   | \$150,000 | Open      |
| 3     | 7   | \$150,000 | Open      |
| 3     | 8   | \$150,000 | Open      |
| 3     | 9   | \$150,000 | Open      |

| BLOCK | LOT | PRICE     | BUILDER |
|-------|-----|-----------|---------|
| 3     | 10  | \$150,000 | Open    |
| 3     | 11  | \$150,000 | Open    |
| 4     | 1   | \$150,000 | Open    |
| 4     | 2   | \$150,000 | Open    |
| 4     | 3   | \$150,000 | Open    |
| 4     | 4   | \$150,000 | Open    |
| 4     | 6   | \$150,000 | Open    |
| 5     | 1   | \$150,000 | Open    |
| 5     | 2   | \$150,000 | Open    |
| 5     | 4   | \$150,000 | Open    |
| 5     | 5   | \$150,000 | Open    |
| 5     | 6   | \$150,000 | Open    |
| 5     | 7   | \$150,000 | Open    |