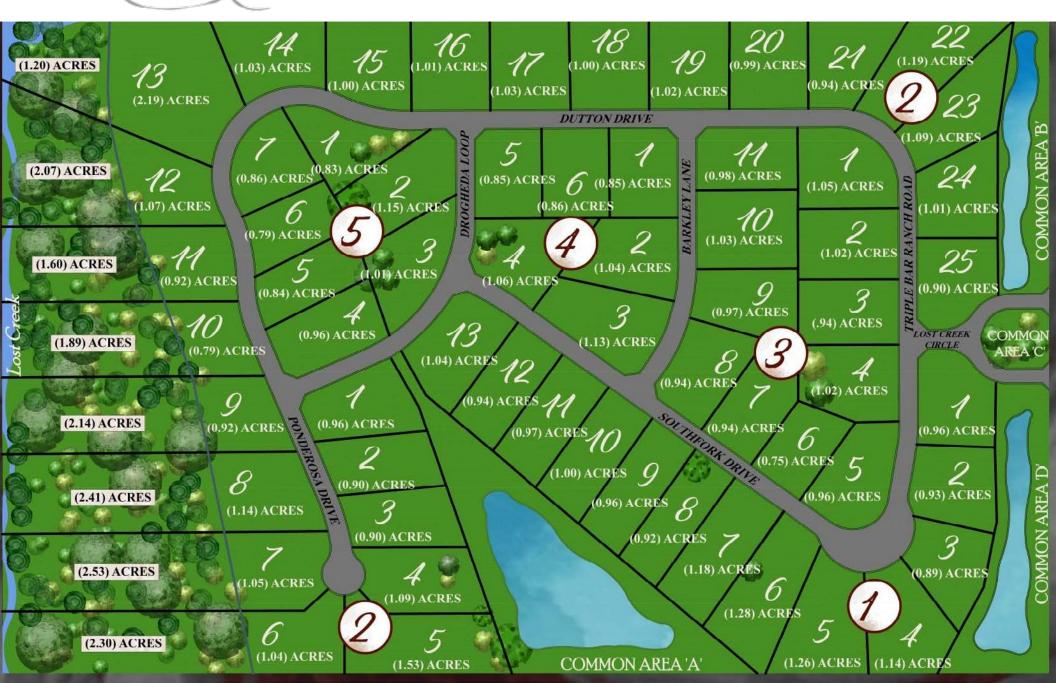

## STONEWALL The Ranch at Lost Creek

## The Ranch at Lost Creek

| BLOCK | LOT | PRICE                    | BUILDER       |
|-------|-----|--------------------------|---------------|
| 3     | 1   | 3522 Triple Bar Ranch Rd | move-in ready |
| 1     | 1   | \$165,000                | Open          |
| 1     | 2   | \$165,000                | Open          |
| 1     | 3   | \$165,000                | Open          |
| 1     | 5   | \$165,000                | Open          |
| 1     | 6   | \$165,000                | Open          |
| 1     | 7   | \$175,000                | Open          |
| 1     | 8   | \$175,000                | Open          |
| 1     | 9   | \$175,000                | Open          |
| 1     | 10  | \$175,000                | Open          |
| 1     | 11  | \$175,000                | Open          |
| 1     | 12  | \$175,000                | Open          |
| 1     | 13  | \$175,000                | Open          |
| 2     | 1   | \$175,000                | Open          |
| 2     | 3   | \$175,000                | Open          |
| 2     | 4   | \$175,000                | Open          |

| BLOCK | LOT | PRICE     | BUILDER   |
|-------|-----|-----------|-----------|
| 2     | 6   | \$350,000 | Open      |
| 2     | 10  | \$350,000 | Open      |
| 2     | 12  | \$450,000 | Open      |
| 2     | 13  | \$450,000 | Open      |
| 2     | 18  | \$150,000 | Stonewall |
| 2     | 19  | \$150,000 | Open      |
| 2     | 20  | \$150,000 | Open      |
| 2     | 21  | \$150,000 | Open      |
| 2     | 23  | \$165,000 | Open      |
| 2     | 24  | \$165,000 | Open      |
| 2     | 25  | \$165,000 | Open      |
| 3     | 2   | \$150,000 | Open      |
| 3     | 5   | \$150,000 | Open      |
| 3     | 6   | \$150,000 | Open      |
| 3     | 7   | \$150,000 | Open      |
| 3     | 8   | \$150,000 | Open      |

| BLOCK | LOT | PRICE     | BUILDER |
|-------|-----|-----------|---------|
| 3     | 9   | \$150,000 | Open    |
| 3     | 10  | \$150,000 | Open    |
| 3     | 11  | \$150,000 | Open    |
| 4     | 1   | \$150,000 | Open    |
| 4     | 2   | \$150,000 | Open    |
| 4     | 3   | \$150,000 | Open    |
| 4     | 4   | \$150,000 | Open    |
| 4     | 6   | \$150,000 | Open    |
| 5     | 1   | \$150,000 | Open    |
| 5     | 2   | \$150,000 | Open    |
| 5     | 4   | \$150,000 | Open    |
| 5     | 5   | \$150,000 | Open    |
| 5     | 6   | \$150,000 | Open    |
| 5     | 7   | \$150,000 | Open    |

subject to change