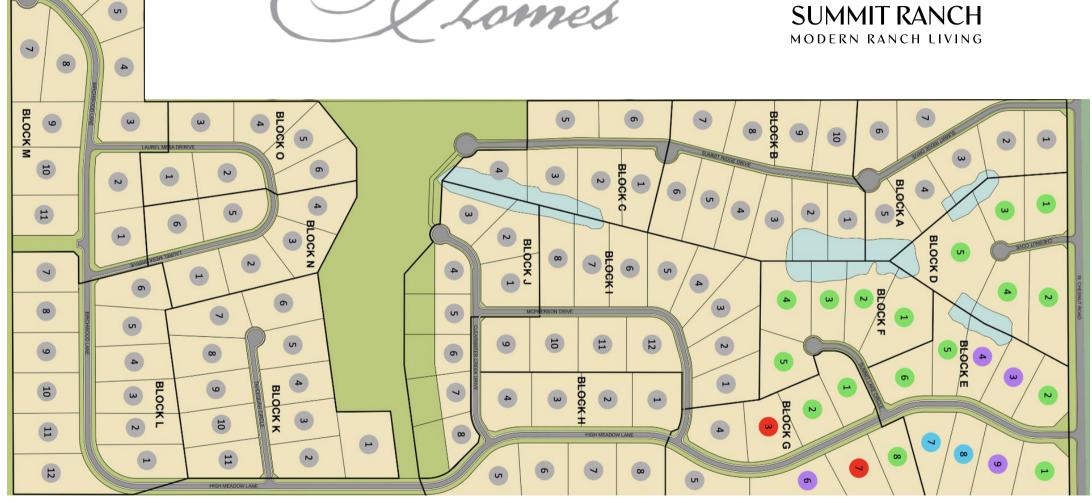

## **Summit Ranch**

| Block | Lot | Acres | PRICE     | BUILDER |
|-------|-----|-------|-----------|---------|
| D     | 1   | 1.53  | \$189,900 | Open    |
| D     | 2   | 2.39  | \$189,900 | Open    |
| D     | 3   | 1.53  | \$199,900 | Open    |
| D     | 4   | 2.01  | \$189,900 | Open    |
| D     | 5   | 3.79  | \$424,900 | Open    |

| Block | Lot | Acres | PRICE     | BUILDER |
|-------|-----|-------|-----------|---------|
| F     | 1   | 2.46  | \$209,900 | Open    |
| F     | 3   | 1.54  | \$199,900 | Open    |
| F     | 4   | 2.15  | \$199,900 | Open    |
| F     | 5   | 1.51  | \$189,900 | Open    |

| Block | Lot | Acres | PRICE     | BUILDER |
|-------|-----|-------|-----------|---------|
| E     | 1   | 1.56  | \$119,900 | Open    |
| E     | 2   | 1.53  | \$129,900 | Open    |
| E     | 5   | 1.67  | \$164,900 | Open    |
| E     | 6   | 1.51  | \$144,900 | Open    |

| Block | Lot | Acres | PRICE     | BUILDER |
|-------|-----|-------|-----------|---------|
| G     | 1   | 1.51  | \$139,900 | Open    |
| G     | 2   | 1.52  | \$144,900 | Open    |
| G     | 8   | 1.51  | \$134,900 | Open    |

Blocks A-C, H-O future

Washington School District

subject to change